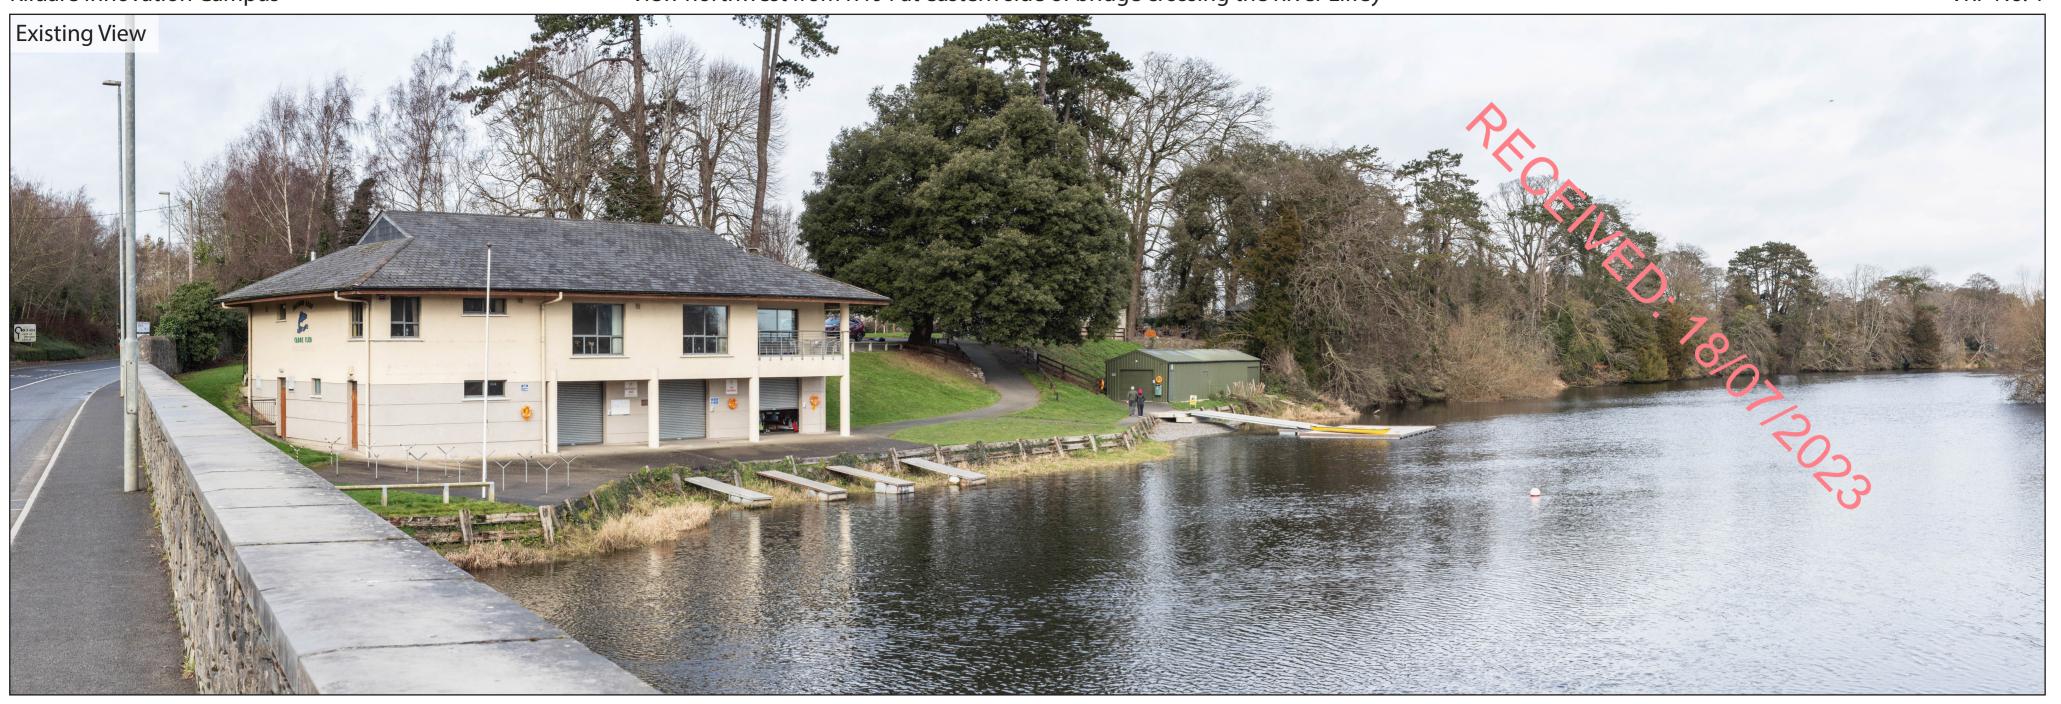

Viewing Instructions
Angle of View of Panorama: 80°
Correct Viewing Distance (printed at A2 size): 37.5cm

Viewpoint Location & Capture Information Location (ITM): 699200.70, 734150.65 Camera Level (Metres Above Ordnance Datum): 45.4 Date & Time: 03/02/2023, 11:26 am Visibility Information
Distance to Proposal (km): 0.19
Visibility Status: Indiscernible Visibility
Direction of View: NW