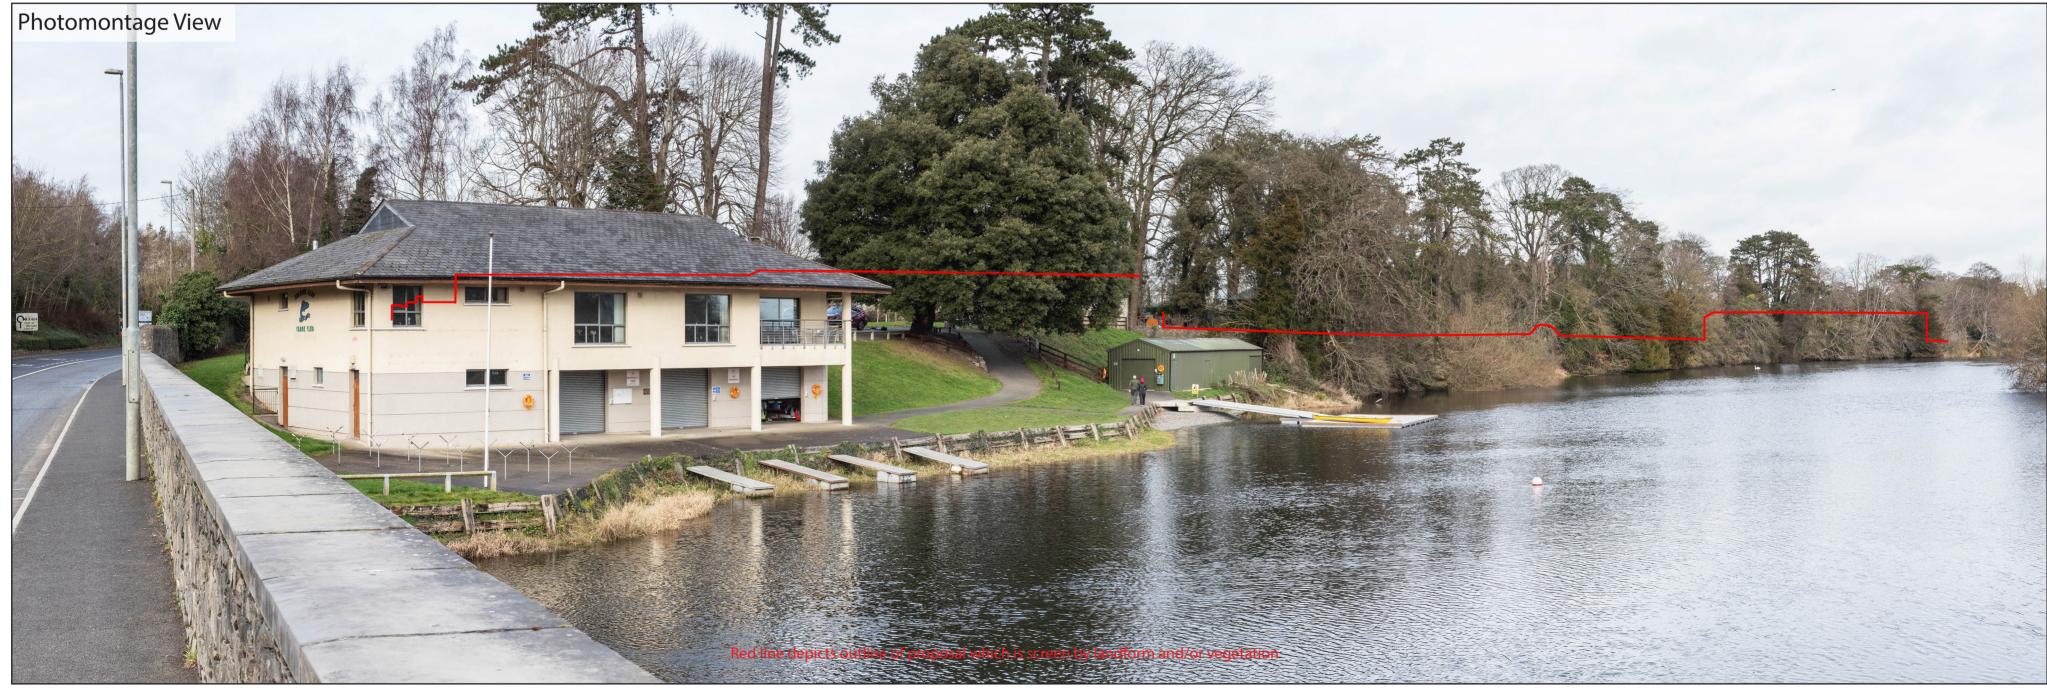

Viewing Instructions
Angle of View of Panorama: 80°
Correct Viewing Distance (printed at A2 size): 37.5cm

Viewpoint Location & Capture Information Location (ITM): 699200.70, 734150.65 Camera Level (Metres Above Ordnance Datum): 45.4 Date & Time: 03/02/2023, 11:26 am Visibility Information
Distance to Proposal (km): 0.19
Visibility Status: Indiscernible Visibility
Direction of View: NW